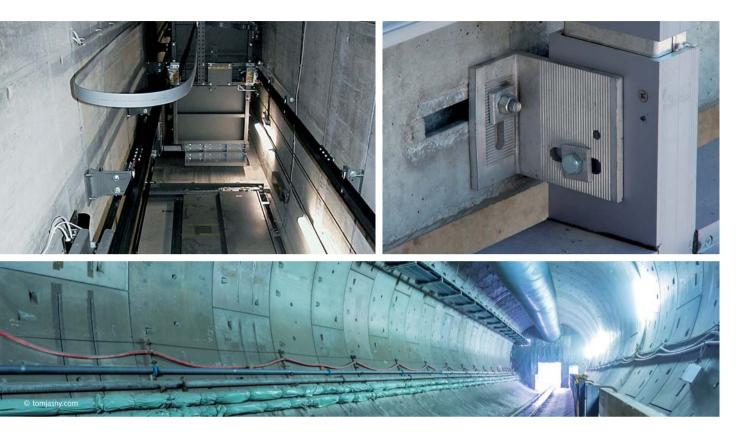

# FOR MULTIPLE APPLICATIONS:

HALFEN sets a new benchmark with the Plus-standard.

Available from HALFEN as of January 2017, the new anchor channels with extra load capacity. We set new standards in load classification with the HTA-CE 40/22P and HTA-CE 50/30P. Thanks to intelligent engineering the new channel profiles provide up to 45% more capacity through optimized use of material.

#### **NEW LOAD CLASSES**

Due to the new, extended load ranges more applications can be covered with the HTA Plus channels. Fewer different channels profiles are required for your building projects. This reduces the chance of channel and bolt confusion on the construction site and in the precast plant.

#### **OPTIMAL CONNECTION**

Previously, for the load range now covered by the Plus-channels it was necessary to use larger HTA Channels and the corresponding screws. With the HTA-CE 40/22P you not only benefit from the higher load-bearing capacity; you can also use the more economical HS 40/22 bolt.