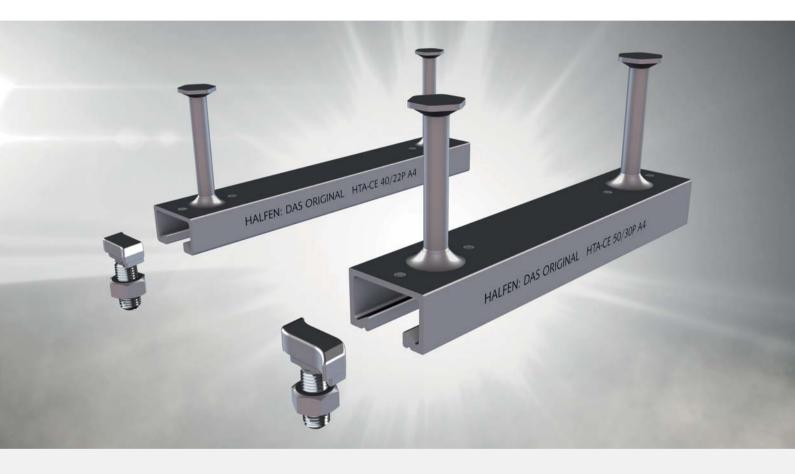

# **HTA-CE PLUS – With additional load capacity:** THE NEW HALFEN CHANNEL

# FOR MULTIPLE APPLICATIONS:

HALFEN sets a new benchmark with the Plus-standard.

Available from HALFEN as of January 2017, the new anchor channels with extra load capacity. We set new standards in load classification with the HTA-CE 40/22P and HTA-CE 50/30P. Thanks to intelligent engineering the new channel profiles provide up to 45% more capacity through optimized use of material.

#### **NEW LOAD CLASSES**

Due to the new, extended load ranges more applications can be covered with the HTA Plus channels. Fewer different channels profiles are required for your building projects. This reduces the chance of channel and bolt confusion on the construction site and in the precast plant.

#### **OPTIMAL CONNECTION**

Previously, for the load range now covered by the Plus-channels it was necessary to use larger HTA Channels and the corresponding screws. With the HTA-CE 40/22P you not only benefit from the higher load-bearing capacity; you can also use the more economical HS 40/22 bolt.